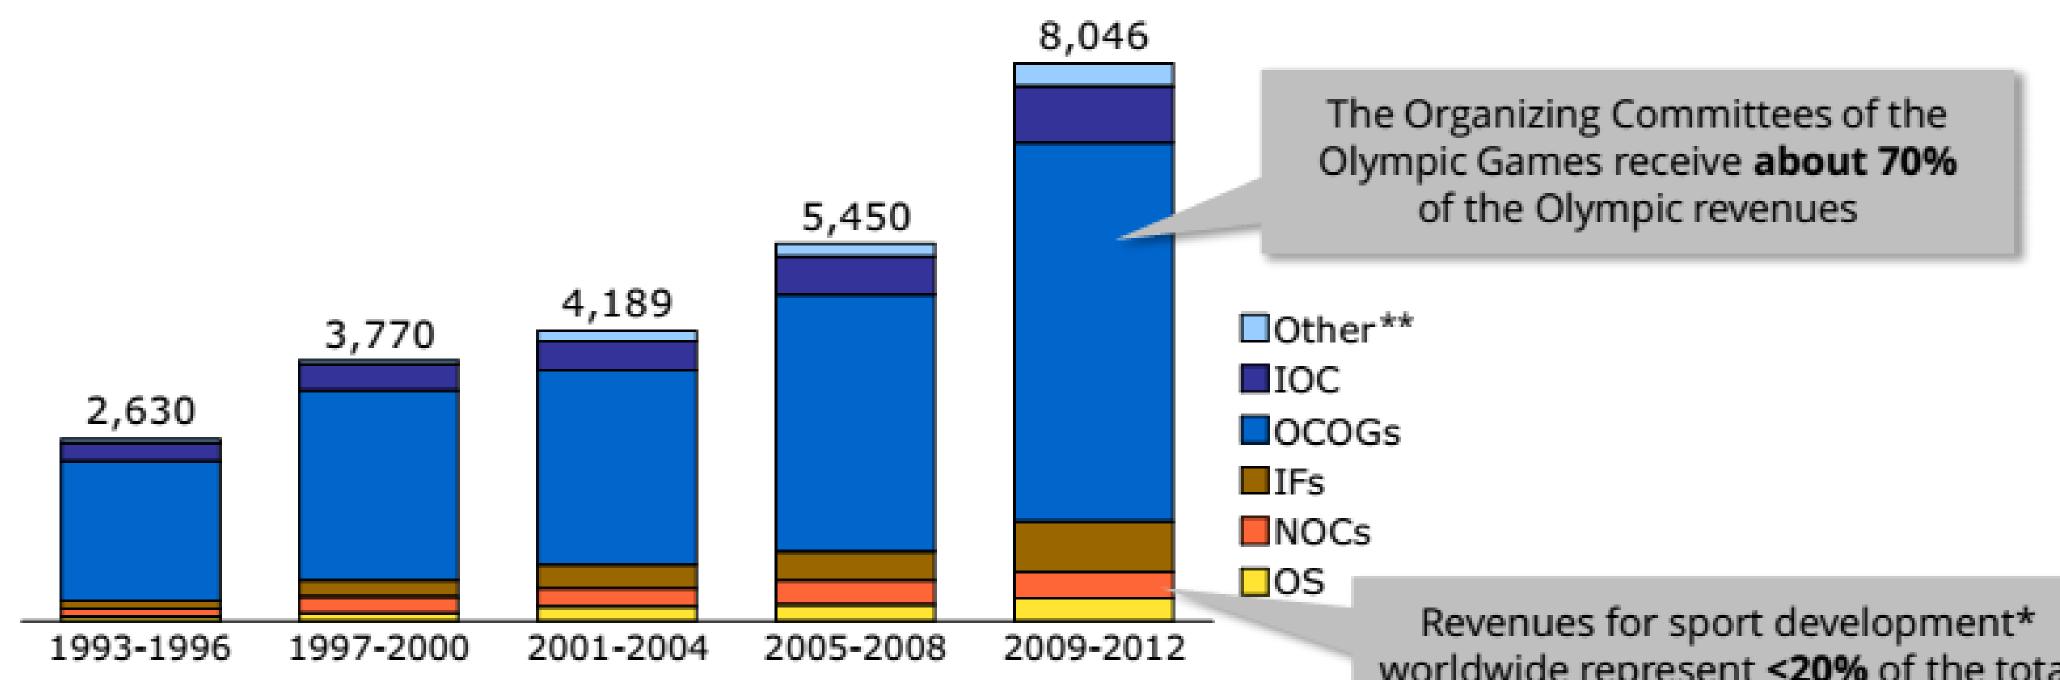

#### More Elike Investment 05 represents < 5%

<sup>\*</sup>Distributed to Olympic Solidarity, National Olympic Committees and International Federations

worldwide represent <20% of the total (Olympic Solidarity's budget is <5%)

<sup>\*\*</sup>Reflects our inability to allocate 100% of Olympic revenues according to the reports we accessed Source: IOC Olympic Marketing Fact File; Olympic Solidarity reports; SportImpact analysis