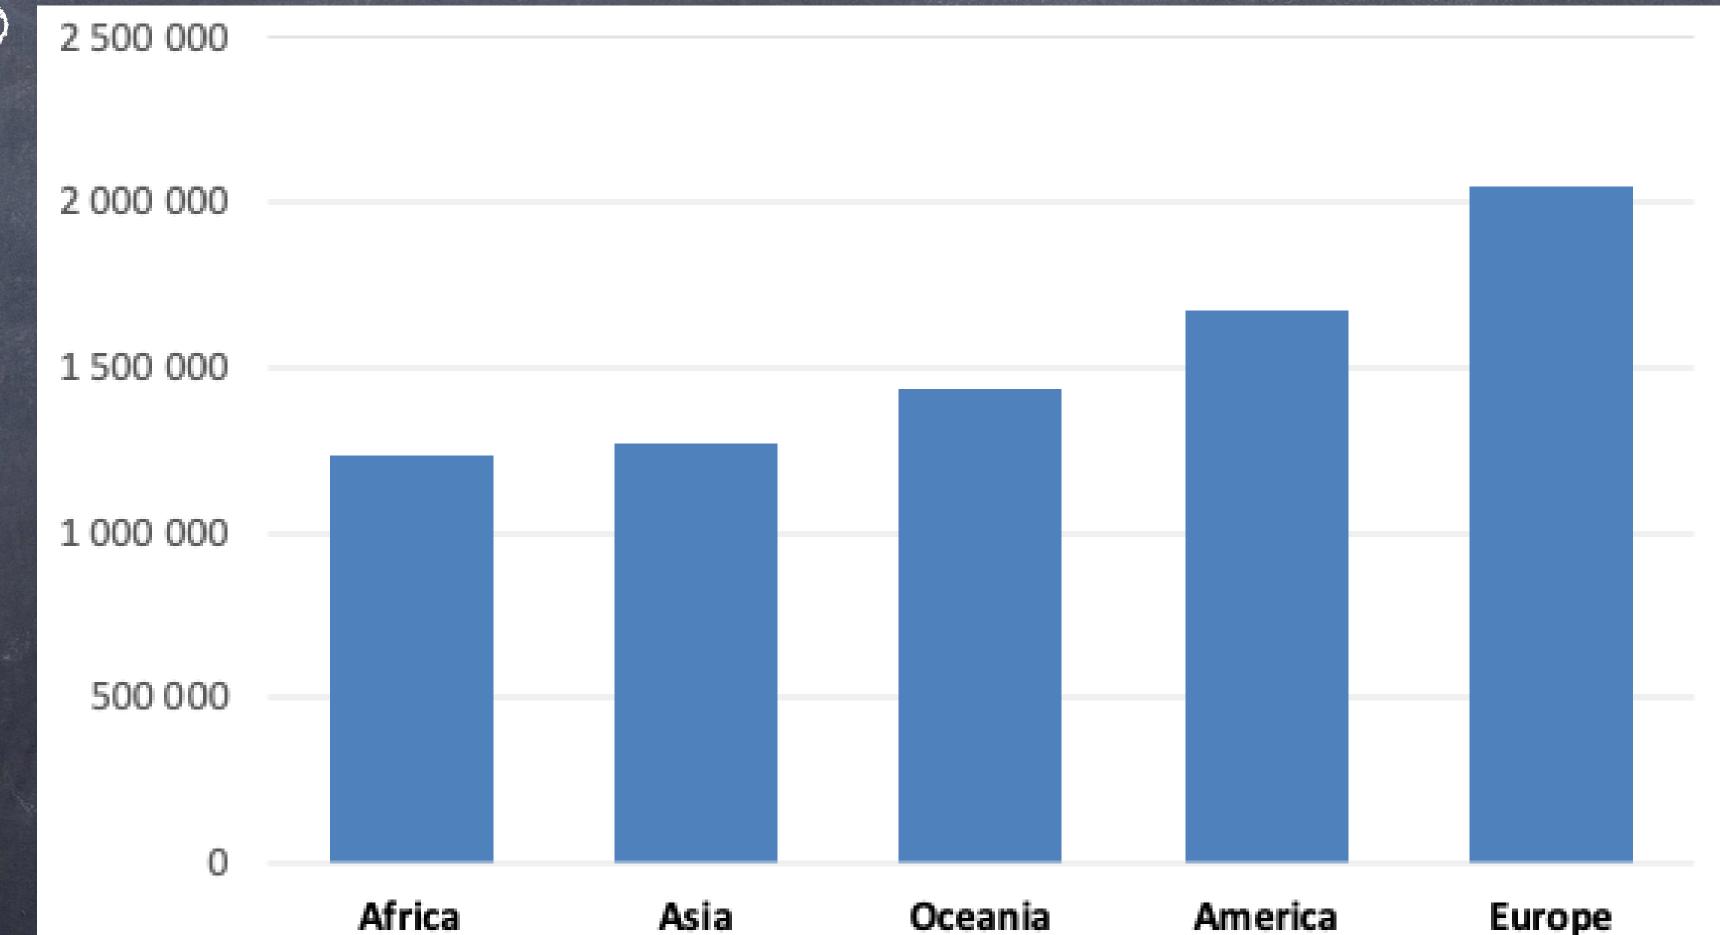

Source: OS (includes World & Continental Programmes)

are we?] (NOC) ++ 105 OLYMPIC SOLIdarily

Average OS support per NOC (US\$)
2013-16

Source: OS (includes World & Continental Programmes)